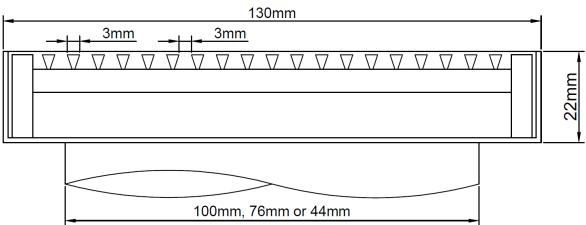

## SPS 130mm Heel-Friendly Point Drain

**Specification Codes:** 

SSP130/44H – 44mm Outlet

SSP130/76H - 76mm Outlet

SSP130/100H - 100mm Outlet

- Heel-Friendly Architectural Grate
- R10 Non slip Rating
- Light Duty Only