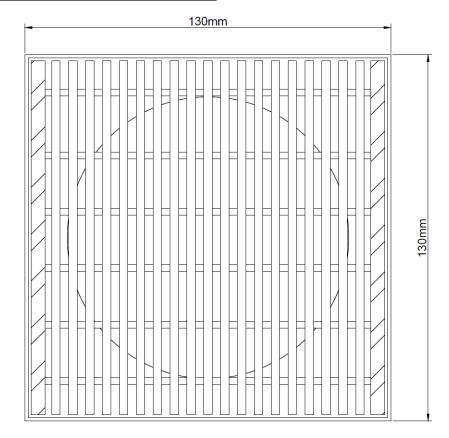

## SPS 130mm Heel-Friendly Point Drain

**Specification Codes:** 

SSP130/44H – 44mm Outlet

SSP130/76H - 76mm Outlet

SSP130/100H - 100mm Outlet

- Heel-Friendly Architectural Grate
- R10 Non slip Rating
- Light Duty Only